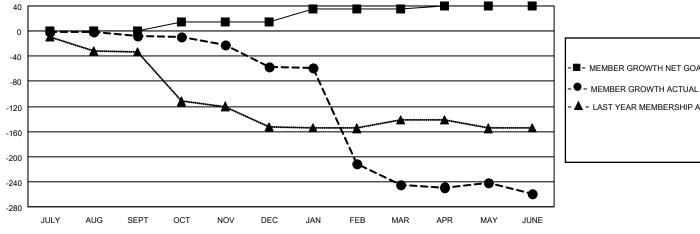

## GOALS AND ACTUAL MEMBERS CUMULATIVE

| <b>-</b> | MEMBER | GROWTH | NET | GOAL |
|----------|--------|--------|-----|------|
|          |        |        |     |      |

- LAST YEAR MEMBERSHIP ACTUAL

| DROPPED CLUBS: 13 |     | 8 CLUBS OF 45 ADDED 1 OR MORE | GENDER DISTRIBUTION                |              |
|-------------------|-----|-------------------------------|------------------------------------|--------------|
|                   |     | NEW MEMBERS                   | MALE                               | 272 (54.62%) |
|                   |     |                               | FEMALE                             | 226 (45.38%) |
| DROPPED MEMBERS   |     |                               |                                    |              |
| DECEASED          | 2   | CLICK HERE FOR CUMULATIVE     | TOTAL FAMILY UNIT MEMBERS          |              |
| CLUB CANCELLED    | 147 | MEMBERSHIP DATA               | FAMILY MEMBERS PAYING HALF<br>DUES |              |
| OTHER             | 128 |                               |                                    |              |
| TOTAL             | 277 |                               |                                    |              |

## MONTHLY MEMBERSHIP PROGRESS REPORT

**LOCATION REPUBLIC OF NORTH MACEDONIA** 

District 132

Results as of: 6/30/2021

| Clubs                 |               |           |               | Members RESULTS FOR 2020-2021 |                        |                         |                                                    |
|-----------------------|---------------|-----------|---------------|-------------------------------|------------------------|-------------------------|----------------------------------------------------|
| RESULTS FOR 2020-2021 |               |           |               |                               |                        |                         |                                                    |
| QUARTER               | NEW CLUB GOAL | NEW CLUBS | DROPPED CLUBS | QUARTER MEME                  | BER GROWTH NET<br>GOAL | MEMBER GROWTH<br>ACTUAL | DROPPED<br>MEMBERS ACTUAL<br>(including transfers) |
| JULY/AUG/SEPT         | 0             | 0         | 0             | JULY/AUG/SEPT                 | 0                      | 2                       | 10                                                 |
| OCT/NOV/DEC           | 0             | 0         | 0             | OCT/NOV/DEC                   | 15                     | 1                       | 49                                                 |
| JAN/FEB/MAR           | 0             | 0         | 11            | JAN/FEB/MAR                   | 20                     | 2                       | 190                                                |
| APR/MAY/JUNE          | 0             | 0         | 2             | APR/MAY/JUNE                  | 5                      | 15                      | 28                                                 |