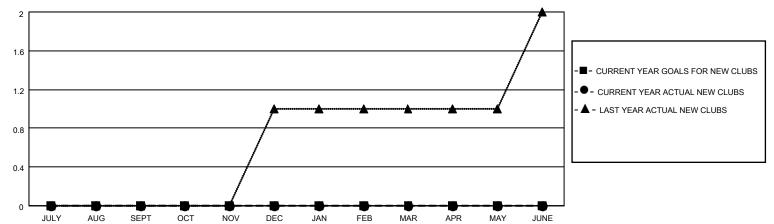

## GOALS AND ACTUAL NEW CLUBS CUMULATIVE

## MONTHLY MEMBERSHIP PROGRESS REPORT

**LOCATION REPUBLIC OF NORTH MACEDONIA** 

District 132

Results as of: 6/30/2021

| Clubs                 |               |           |               | Members RESULTS FOR 2020-2021 |                        |                         |                                                    |
|-----------------------|---------------|-----------|---------------|-------------------------------|------------------------|-------------------------|----------------------------------------------------|
| RESULTS FOR 2020-2021 |               |           |               |                               |                        |                         |                                                    |
| QUARTER               | NEW CLUB GOAL | NEW CLUBS | DROPPED CLUBS | QUARTER MEME                  | BER GROWTH NET<br>GOAL | MEMBER GROWTH<br>ACTUAL | DROPPED<br>MEMBERS ACTUAL<br>(including transfers) |
| JULY/AUG/SEPT         | 0             | 0         | 0             | JULY/AUG/SEPT                 | 0                      | 2                       | 10                                                 |
| OCT/NOV/DEC           | 0             | 0         | 0             | OCT/NOV/DEC                   | 15                     | 1                       | 49                                                 |
| JAN/FEB/MAR           | 0             | 0         | 11            | JAN/FEB/MAR                   | 20                     | 2                       | 190                                                |
| APR/MAY/JUNE          | 0             | 0         | 2             | APR/MAY/JUNE                  | 5                      | 15                      | 28                                                 |